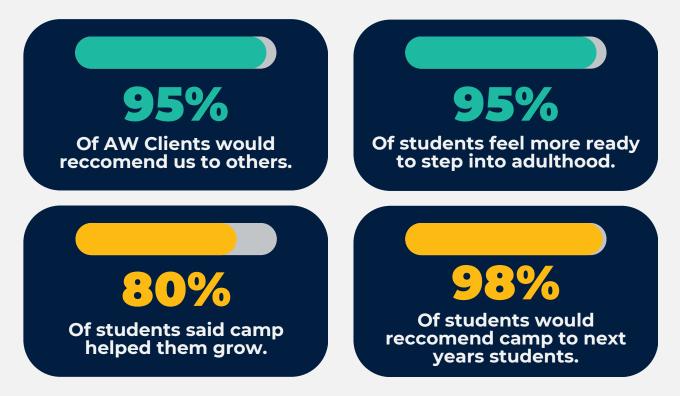

### Statistics & testimonials.

To say she loved it would be an understatement. She loved every bit of it and importantly, she made new friends and became closer to old friends. She also said that she thought this camp has **"made her a better person"** and as a parent, I can not ask for more than that - so hats off to you and the organizers of the camp and in particular to your facilitators, who she can not speak highly enough about.